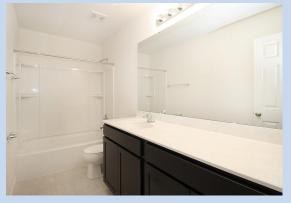

#### Bathrooms

- Cabinets: Sarsaparilla
- Countertops: Natural White
- Flooring: Arctic White