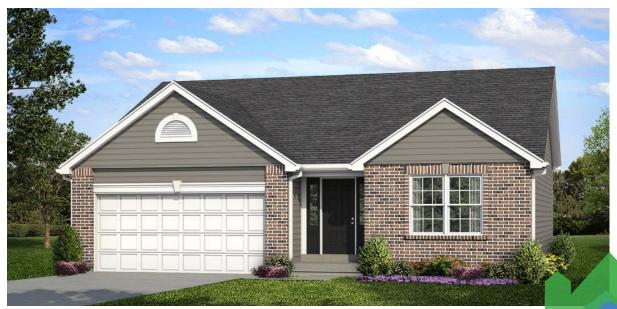

## ESKRIDGE ESTATES 1232 ESKRIDGE LANE

## Come Home to Aspen

The Aspen is a beautiful ranch-style home with a sunny, open floor plan featuring 3 bedrooms, 2 baths, an attached 2-car garage, a gourmet kitchen, and a basement with room to grow.

## **Exterior Specifications**

Elevation: Colonial II Brick: Bourbon Trail Siding: Horizontal Vinyl, Storm Entry Door: Black Windows: White Roof: Architectural Shingles, Pewter Gray Soffit and Gutters: White Garage Door: 7 feet, white with opener Security features