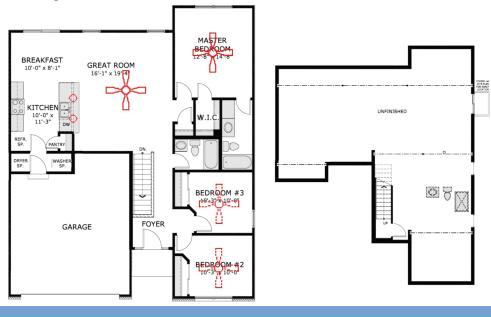

#### Main Level Floor Plan

**Basement Floor Plan** 

Relax in your spacious three-bedroom home with its large, sun-filled great room, private master suite, and modern kitchen. Enjoy having room to grow in your large, unfinished basement with potential to add a third bathroom.