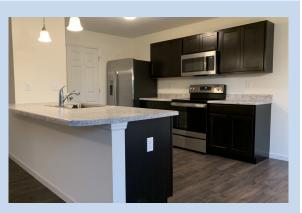

**GREAT ROOM** 

**KITCHEN** 

Flooring Countertops

BATHROOM

#### Kitchen

- Cabinets: Sarsaparilla
- Appliances: Stainless steel electric range/ oven, refrigerator, dishwasher, microwave
- Countertops: Argento Romano
- Flooring: Brownstone Laminate