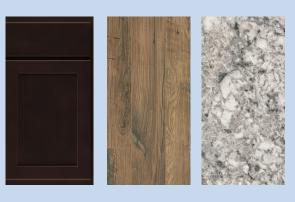

**GREAT ROOM** 

**KITCHEN** 

Flooring Countertops

BATHROOM

#### Kitchen

- Cabinets: Sarsaparilla
- Appliances: Stainless steel electric range/ oven, refrigerator, dishwasher, microwave
- Countertops: Argento Romano
- Flooring: Brownstone Laminate

#### **Great Room**

• Flooring: Brownstone Laminate

#### Bathrooms

- Cabinets: Sarsaparilla
- Countertops: Natural White
- Flooring: Arctic White