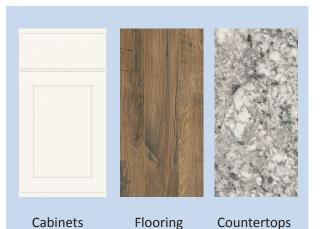

#### Bathrooms

- Cabinets: Sarsaparilla
- Countertops: Natural White
- Flooring: Arctic White