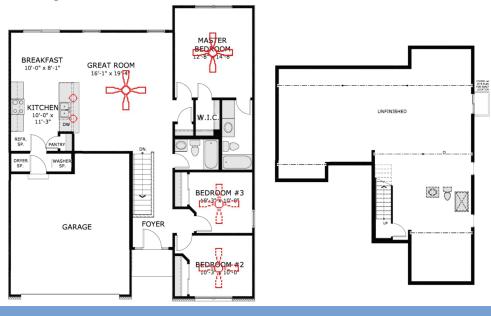

#### Main Level Floor Plan

#### **Basement Floor Plan**

Relax in your spacious three-bedroom home with its large, sun-filled great room, private master suite, and modern kitchen. Enjoy having room to grow in your large, unfinished basement with potential to add a third bathroom.