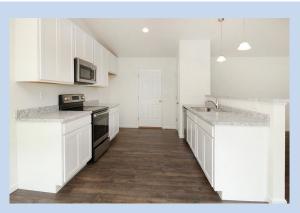

**GREAT ROOM** 

KITCHEN

BATHROOM

### Kitchen

- Cabinets: White
- Appliances: Stainless steel electric range/ oven, refrigerator, dishwasher, microwave
- Countertops: Argento Romano
- Flooring: Brownstone Laminate