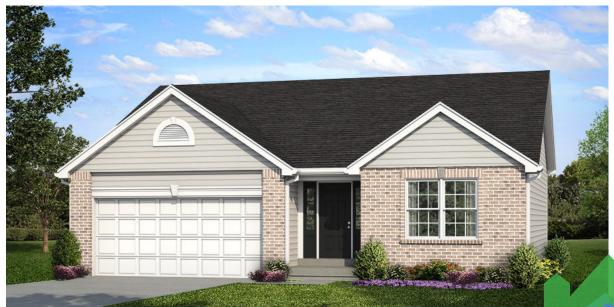

# ESKRIDGE ESTATES 1236 ESKRIDGE LANE

## Come Home to Aspen

The Aspen is a beautiful ranch-style home with a sunny, open floor plan featuring 3 bedrooms, 2 baths, an attached 2-car garage, a gourmet kitchen, and a basement with room to grow.

## **Exterior Specifications**

Elevation: Colonial II Brick: New Castle Siding: Horizontal Vinyl, Platinum Gray Entry Door: Black Windows: White Roof: Architectural Shingles, Charcoal Soffit and Gutters: White Vinyl Garage Door: 7 feet, white with opener Security features