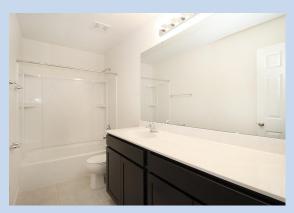

**GREAT ROOM** 

KITCHEN

BATHROOM

#### Bathrooms

- Cabinets: Sarsaparilla
- Countertops: Natural White
- Flooring: Arctic White