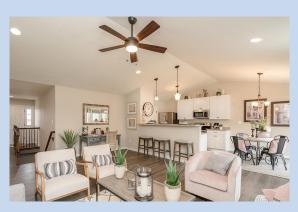

**GREAT ROOM** 

KITCHEN

BATHROOM

#### **Great Room**

• Flooring: Brownstone Laminate