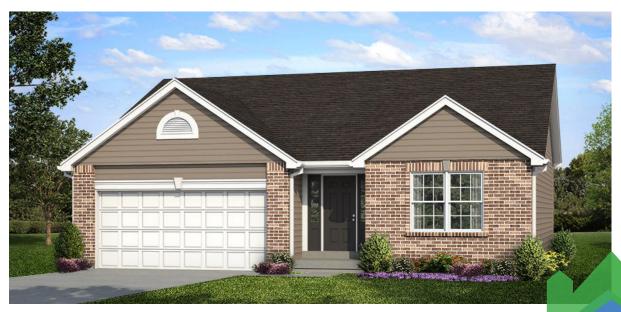

## COME HOME TO ASPEN

The Aspen is a beautiful ranch-style home with a sunny, open floor plan featuring 3 bedrooms, 2 baths, an attached 2-car garage, a gourmet kitchen, and a basement with room to grow.

## **Exterior Specifications**

Elevation: Colonial II Brick: Stone Mill

Siding: Horizontal Vinyl, Pebble Clay

Entry Door: Musket Brown

Windows: White

Roof: Architectural Shingles, Weathered Wood

Soffit and Gutters: White

Garage Door: 7 feet, white with opener

Security features