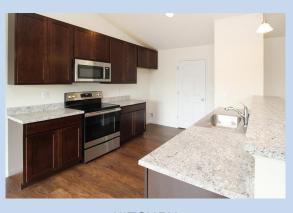

**GREAT ROOM** 

**KITCHEN** 

**BATHROOM** 

### Kitchen

- · Cabinets: Umber
- Appliances: Stainless steel electric range/ oven, refrigerator, dishwasher, microwave
- Countertops: Silver QuartziteFlooring: Brownstone Laminate