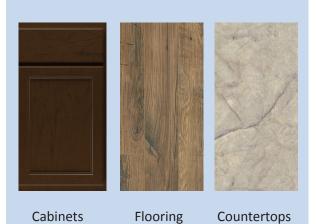

### Kitchen

- · Cabinets: Umber
- Appliances: Stainless steel electric range/ oven, refrigerator, dishwasher, microwave
- Countertops: Silver QuartziteFlooring: Brownstone Laminate