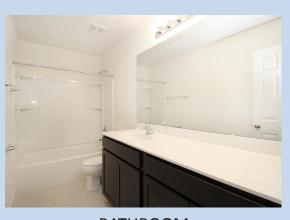

**GREAT ROOM** 

**KITCHEN** 

**BATHROOM** 

#### **Bathrooms**

- Cabinets: Umber
- Countertops: Natural White
- Flooring: Arctic White