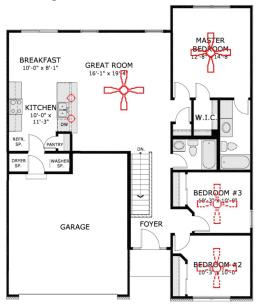

## Main Level Floor Plan

Relax in your spacious three-bedroom home with its large, sun-filled great room, private master suite, and modern kitchen.

## **FEATURES**

3 Bedrooms, 2 Baths

Open Floor Plan

Modern Kitchen and Appliances

Attached Two-Car Garage

Security features

Laundry area with washer and dryer

Large unfinished basement