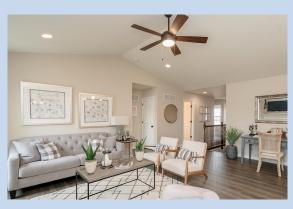

**GREAT ROOM** 

KITCHEN

Cabinets

Flooring Countertops

BATHROOM

#### Great Room

• Flooring: Brownstone Laminate