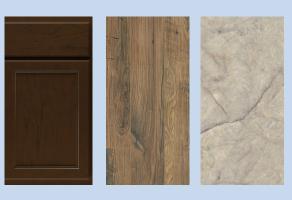

#### Kitchen

- Cabinets: Umber
- Appliances: Stainless steel electric range/ oven, refrigerator, dishwasher, microwave
- Countertops: Silver Quartzite
- Flooring: Brownstone Laminate

#### Great Room

• Flooring: Brownstone Laminate