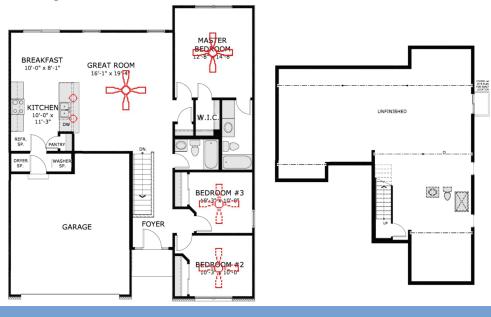

#### Main Level Floor Plan

**Basement Floor Plan** 

Relax in your spacious three-bedroom home with its large, sun-filled great room, private master suite, and modern kitchen. Enjoy having room to grow in your large, unfinished basement with potential to add a third bathroom.

### FEATURES

3 Bedrooms, 2 Baths Open Floor Plan Modern Kitchen and Appliances Attached Two-Car Garage Security features Laundry area with washer and dryer Large unfinished basement

CONTACT US: 1623 Kienlen Avenue, Wellston, MO 63133 | 314-624-1592 | bkrueger@equityhomesstl.org | stlequityhomes.org