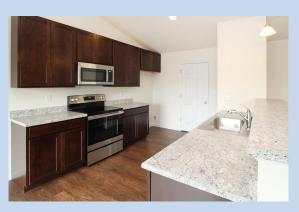

**GREAT ROOM** 

KITCHEN

Cabinets

Flooring Countertops

BATHROOM

#### Kitchen

- Cabinets: Umber
- Appliances: Stainless steel electric range/ oven, refrigerator, dishwasher, microwave
- Countertops: Silver Quartzite
- Flooring: Brownstone Laminate