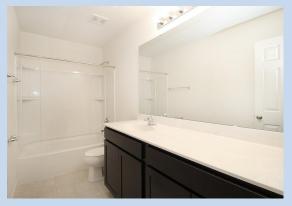

#### Bathrooms

- Cabinets: Umber
- Countertops: Natural White
- Flooring: Arctic White