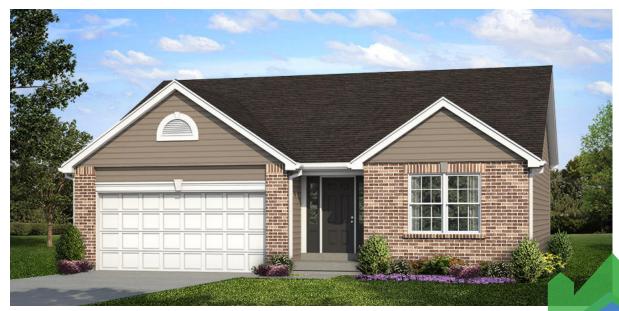

## ESKRIDGE ESTATES 1244 ESKRIDGE LANE

## **Exterior Specifications**

Elevation: Colonial II Brick: Stone Mill Siding: Horizontal Vinyl, Pebble Clay Entry Door: Musket Brown Windows: White Roof: Architectural Shingles, Weathered Wood Soffit and Gutters: White Garage Door: 7 feet, white with opener Security features