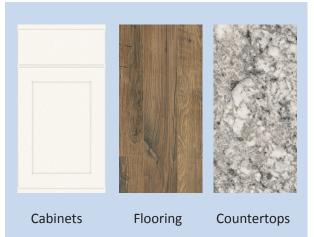

### Kitchen

- Cabinets: White
- Appliances: Stainless steel electric range/ oven, refrigerator, dishwasher, microwave
- Countertops: Argento Romano Flooring: Brownstone Laminate