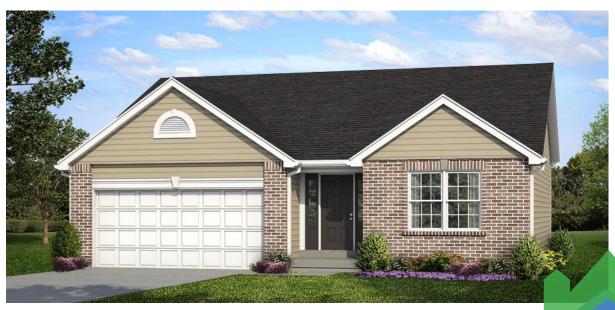

## COME HOME TO ASPEN

The Aspen is a beautiful ranch-style home with a sunny, open floor plan featuring 3 bedrooms, 2 baths, an attached 2-car garage, a gourmet kitchen, and a basement with room to grow.

## **Exterior Specifications**

Elevation: Colonial II Brick: Oak Reserve

Siding: Horizontal Vinyl, Wicker Entry Door: Musket Brown

Windows: White

Roof: Architectural Shingles, Charcoal

Soffit and Gutters: White

Garage Door: 7 feet, white with opener

Security features