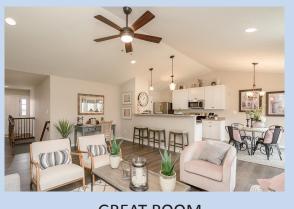

# ESKRIDGE ESTATES

# 1249 ESKRIDGE LANE





## COME HOME TO ASPEN

The Aspen is a beautiful ranch-style home with a sunny, open floor plan featuring 3 bedrooms, 2 baths, an attached 2-car garage, a gourmet kitchen, and a basement with room to grow.





### Main Level Floor Plan

Relax in your spacious three-bedroom home with its large, sun-filled great room, private master suite, and modern kitchen.

### Basement Floor Plan

Enjoy having room to grow in your large, unfinished basement with potential to add a third bathroom.

### **FEATURES**

3 Bedrooms, 2 Baths

Open Floor Plan

Modern Kitchen and Appliances

Attached Two-Car Garage

Security features

Laundry area with washer and dryer

Large unfinished basement





### **GREAT ROOM**







# ESKRIDGE ESTATES 1249 ESKRIDGE LANE

# **Interior Specifications**

### Kitchen

- Cabinets: White
- Appliances: Stainless steel electric range/ oven, refrigerator, dishwasher, microwave
- Countertops: Argento Romano Flooring: Brownstone Laminate

#### **Great Room**

• Flooring: Brownstone Laminate

### **Bedrooms**

- Flooring: Ivory Mist Carpet
- Master Bedroom Walk-in Closet

#### **Bathrooms**

- Cabinets: Sarsaparilla
- Countertops: Natural White
- Flooring: Arctic White

### Laundry Area

- Appliances: White washer and dryer
- Flooring: Brownstone Laminate

## **Exterior Specifications**

Elevation: Colonial II Brick: Oak Reserve

Siding: Horizontal Vinyl, Wicker Entry Door: Musket Brown

Windows: White

Roof: Architectural Shingles, Charcoal

Soffit an