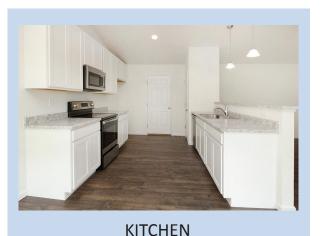

### Kitchen

- Cabinets: White
- Appliances: Stainless steel electric range/ oven, refrigerator, dishwasher, microwave
- Countertops: Argento Romano Flooring: Brownstone Laminate