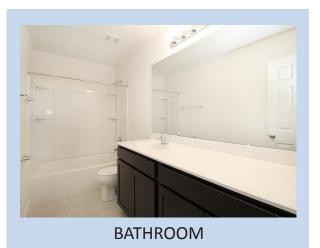

#### **Bathrooms**

- Cabinets: Sarsaparilla
- Countertops: Natural White
- Flooring: Arctic White