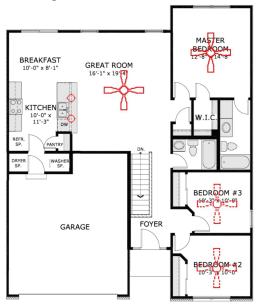

### Main Level Floor Plan

Relax in your spacious three-bedroom home with its large, sun-filled great room, private master suite, and modern kitchen.

### **FEATURES**

3 Bedrooms, 2 Baths

Open Floor Plan

Modern Kitchen and Appliances

Attached Two-Car Garage

Security features

Laundry area with washer and dryer

Large unfinished basement