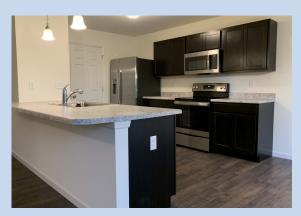

**GREAT ROOM** 

**KITCHEN** 

Cabinets

**Flooring** 

Countertops

**BATHROOM** 

## Kitchen

- Cabinets: Sarsaparilla
- Appliances: Stainless steel electric range/ oven, refrigerator, dishwasher, microwave
- Countertops: Argento RomanoFlooring: Brownstone Laminate

#### **Great Room**

• Flooring: Brownstone Laminate