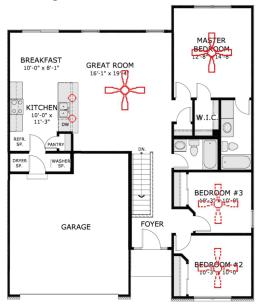

### Main Level Floor Plan

Relax in your spacious three-bedroom home with its large, sun-filled great room, private master suite, and modern kitchen.

## **FEATURES**

3 Bedrooms, 2 Baths

Open Floor Plan

Modern Kitchen and Appliances

Attached Two-Car Garage

Security features

Laundry area with washer and dryer

Large unfinished basement