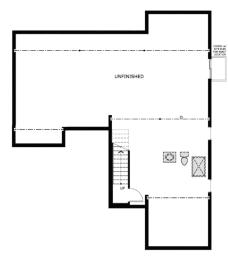

#### **Basement Floor Plan**

Enjoy having room to grow in your large, unfinished basement with potential to add a third bathroom.

## **FEATURES**

3 Bedrooms, 2 Baths

Open Floor Plan

Modern Kitchen and Appliances

Attached Two-Car Garage

Security features

Laundry area with washer and dryer

Large unfinished basement