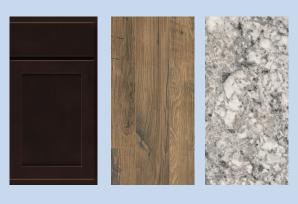

**GREAT ROOM** 

**KITCHEN** 

Cabinets

**Flooring** 

Countertops

**BATHROOM** 

## Kitchen

- Cabinets: Sarsaparilla
- Appliances: Stainless steel electric range/ oven, refrigerator, dishwasher, microwave
- Countertops: Argento RomanoFlooring: Brownstone Laminate