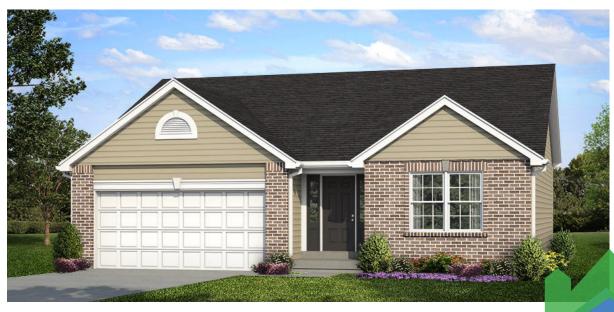

## COME HOME TO ASPEN

The Aspen is a beautiful ranch-style home with a sunny, open floor plan featuring 3 bedrooms, 2 baths, an attached 2-car garage, a gourmet kitchen, and a basement with room to grow.

## **Exterior Specifications**

Elevation: Colonial II Brick: Oak Reserve

Siding: Horizontal Vinyl, Wicker Entry Door: Musket Brown

Windows: White

Roof: Architectural Shingles, Weathered Wood

Soffit and Gutters: White

Garage Door: 7 feet, white with opener

Security features