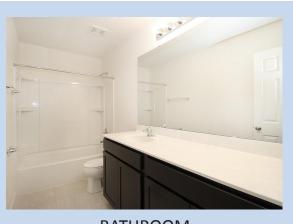

**GREAT ROOM** 

**KITCHEN** 

Cabinets

**Flooring** 

Countertops

**BATHROOM** 

#### **Bathrooms**

- Cabinets: Sarsaparilla
- Countertops: Natural White
- Flooring: Arctic White