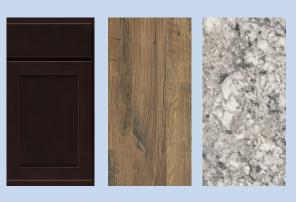

### Kitchen

- Cabinets: Sarsaparilla
- Appliances: Stainless steel electric range/ oven, refrigerator, dishwasher, microwave
- Countertops: Argento Romano
- Flooring: Brownstone Laminate

#### Bathrooms

- Cabinets: Sarsaparilla
- Countertops: Natural White
- Flooring: Arctic White