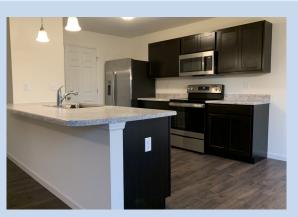

**GREAT ROOM** 

**KITCHEN** 

Cabinets

Flooring Countertops

BATHROOM

### Kitchen

- Cabinets: Sarsaparilla
- Appliances: Stainless steel electric range/ oven, refrigerator, dishwasher, microwave
- Countertops: Argento Romano
- Flooring: Brownstone Laminate