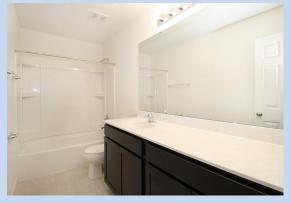

#### Bathrooms

- Cabinets: Sarsaparilla
- Countertops: Natural White
- Flooring: Arctic White