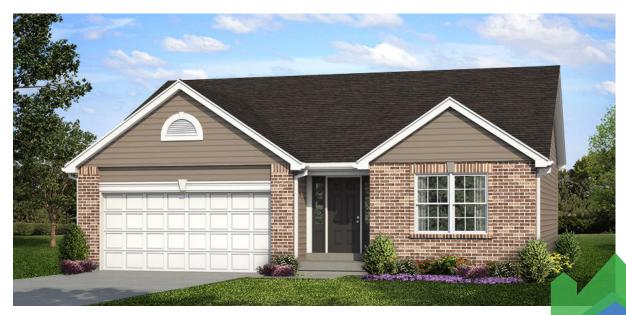

## Come Home to Aspen

The Aspen is a beautiful ranch-style home with a sunny, open floor plan featuring 3 bedrooms, 2 baths, an attached 2-car garage, a gourmet kitchen, and a basement with room to grow.

## **Exterior Specifications**

Elevation: Colonial II Brick: Stone Mill Siding: Horizontal Vinyl, Pebble Clay Entry Door: Musket Brown Windows: White Roof: Architectural Shingles, Weathered Wood Soffit and Gutters: White Garage Door: 7 feet, white with opener Security features