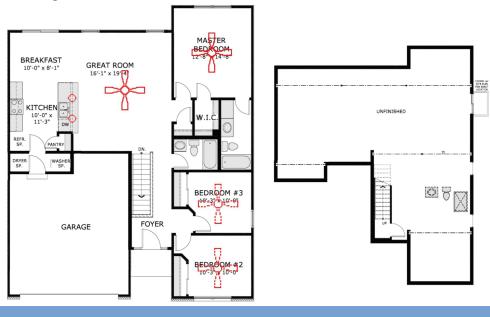

#### Main Level Floor Plan

#### **Basement Floor Plan**

Relax in your spacious three-bedroom home with its large, sun-filled great room, private master suite, and modern kitchen. Enjoy having room to grow in your large, unfinished basement with potential to add a third bathroom.