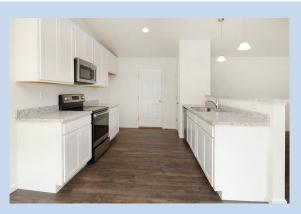

**GREAT ROOM** 

KITCHEN

BATHROOM

## Kitchen

- Cabinets: White
- Appliances: Stainless steel electric range/ oven, refrigerator, dishwasher, microwave
- Countertops: Argento Romano
- Flooring: Brownstone Laminate