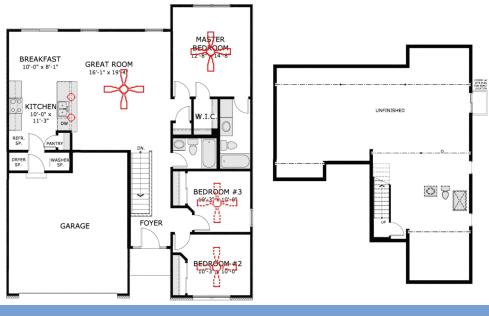

### Main Level Floor Plan

#### **Basement Floor Plan**

Relax in your spacious three-bedroom home with its large, sun-filled great room, private master suite, and modern kitchen. Enjoy having room to grow in your large, unfinished basement with potential to add a third bathroom.