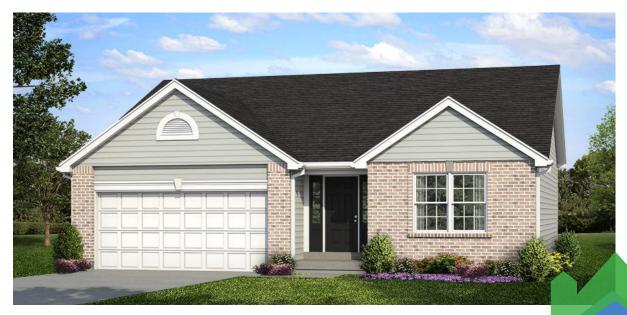

# Come Home to Aspen

The Aspen is a beautiful ranch-style home with a sunny, open floor plan featuring 3 bedrooms, 2 baths, an attached 2-car garage, a gourmet kitchen, and a basement with room to grow.

# **Exterior Specifications**

Elevation: Colonial II Brick: New Castle Siding: Horizontal Vinyl, Sterling Entry Door: Black Windows: White Roof: Architectural Shingles, Charcoal Soffit and Gutters: White Garage Door: 7 feet, white with opener Security features