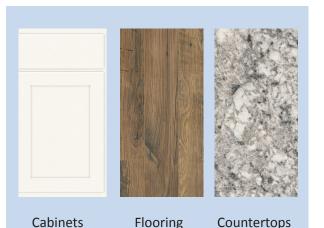

## Bathrooms

- Cabinets: Sarsaparilla
- Countertops: Natural White
- Flooring: Arctic White