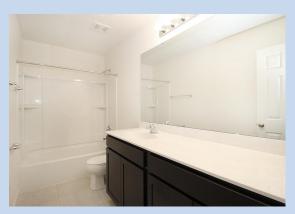

## Bathrooms

- Cabinets: Sarsaparilla
- Countertops: Natural White
- Flooring: Arctic White