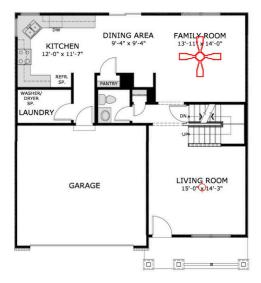

#### Main Level Floor Plan

**Upstairs Floor Plan** 

Two sun-filled living areas and a large, open kitchen with dining area give your family plenty of space to work and play at home. Enjoy the convenience of a main level mud room/ laundry. The Master Suite features a large walkin closet and luxury bath. Three more bedrooms with large closets and another bath complete the upstairs.

#### Living and Family Rooms

• Flooring: Brownstone Laminate