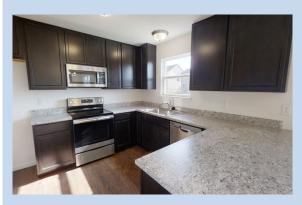

**KITCHEN** 

**FAMILY ROOM** 

Cabinets

Countertops

MASTER BATHROOM

#### **Kitchen**

- Cabinets: Umber
- Appliances: Stainless steel electric range/ oven, refrigerator, dishwasher, microwave
- Countertops: Silver Quartzite
- Flooring: Brownstone Laminate