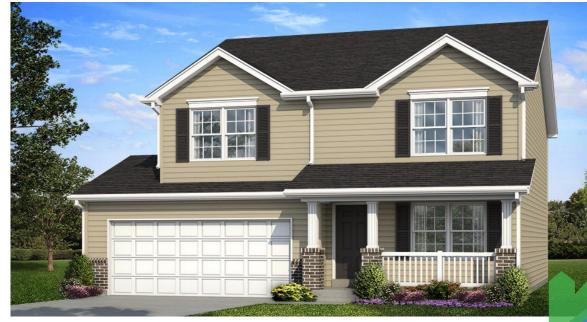

## ESKRIDGE ESTATES 1257 ESKRIDGE LANE

# ESKRIDGE ESTATES 1257 eskridge lane

### **Exterior Specifications**

Elevation: Country II Brick: Oak Reserve Siding: Horizontal Vinyl, Wicker Shutters: Musket Brown Windows: White Roof: Architectural Shingles, Charcoal Soffit and Gutters: White Garage Door: 7 feet, white with opener Security features