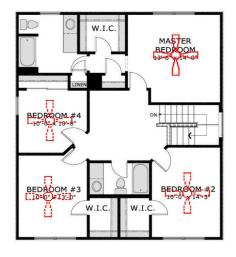

#### Main Level Floor Plan

**Upstairs Floor Plan** 

Two sun-filled living areas and a large, open kitchen with dining area give your family plenty of space to work and play at home. Enjoy the convenience of a main level mud room/ laundry. The Master Suite features a large walkin closet and luxury bath. Three more bedrooms with large closets and another bath complete the upstairs.

#### **Bedrooms**

- Flooring: Ivory Mist Carpet
- Master Bedroom Walk-in Closet •