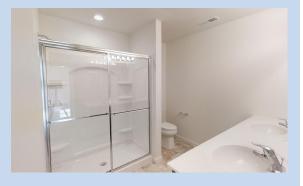

**KITCHEN** 

**FAMILY ROOM** 

Cabinets

Countertops

MASTER BATHROOM

#### **Bathrooms**

- Cabinets: Umber
- Countertops: Natural White •
- Flooring: Ice Fog •