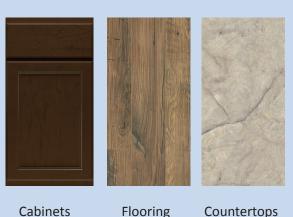

**KITCHEN** 

**FAMILY ROOM** 

Cabinets

Countertops

MASTER BATHROOM

#### **Kitchen**

- Cabinets: Umber
- Appliances: Stainless steel electric range/ oven, refrigerator, dishwasher, microwave
- Countertops: Silver Quartzite
- Flooring: Brownstone Laminate

#### Living and Family Rooms

• Flooring: Brownstone Laminate