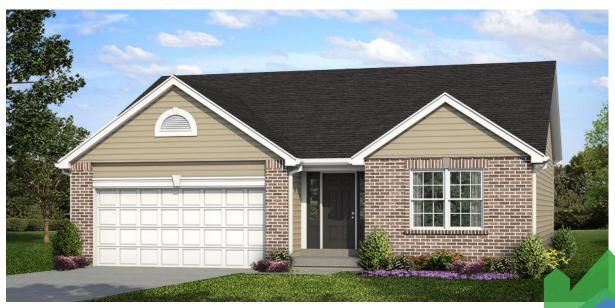

## COME HOME TO ASPEN

The Aspen is a beautiful ranch-style home with a sunny, open floor plan featuring 3 bedrooms, 2 baths, an attached 2-car garage, a gourmet kitchen, and a basement with room to grow.

## **Exterior Specifications**

Elevation: Colonial II Brick: Oak Reserve

Siding: Horizontal Vinyl, Wicker Entry Door: Musket Brown

Windows: White

Roof: Architectural Shingles, Charcoal

Soffit and Gutters: White

Garage Door: 7 feet, white with opener

Security features