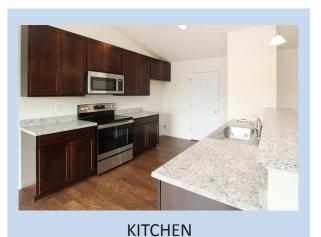

#### Kitchen

- · Cabinets: Umber
- Appliances: Stainless steel electric range/ oven, refrigerator, dishwasher, microwave
- Countertops: Silver QuartziteFlooring: Brownstone Laminate