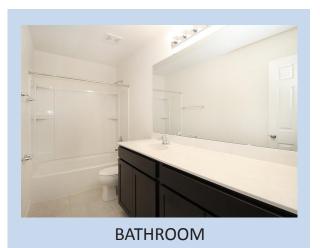

#### **Bathrooms**

- Cabinets: Umber
- Countertops: Natural White
- Flooring: Arctic White