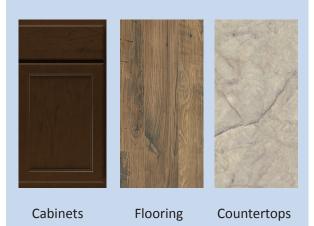

#### Kitchen

- · Cabinets: Umber
- Appliances: Stainless steel electric range/ oven, refrigerator, dishwasher, microwave
- Countertops: Silver QuartziteFlooring: Brownstone Laminate