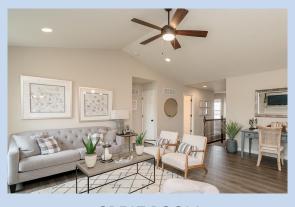

## ESKRIDGE ESTATES

## 1265 ESKRIDGE LANE





## COME HOME TO ASPEN

The Aspen is a beautiful ranch-style home with a sunny, open floor plan featuring 3 bedrooms, 2 baths, an attached 2-car garage, a gourmet kitchen, and a basement with room to grow.





### Main Level Floor Plan

Relax in your spacious three-bedroom home with its large, sun-filled great room, private master suite, and modern kitchen.

#### **Basement Floor Plan**

Enjoy having room to grow in your large, unfinished basement with potential to add a third bathroom.

## **FEATURES**

3 Bedrooms, 2 Baths

Open Floor Plan

Modern Kitchen and Appliances

Attached Two-Car Garage

Security features

Laundry area with washer and dryer

Large unfinished basement





**GREAT ROOM** 







# ESKRIDGE ESTATES 1265 ESKRIDGE LANE

## **Interior Specifications**

#### Kitchen

- · Cabinets: Umber
- Appliances: Stainless steel electric range/ oven, refrigerator, dishwasher, microwave
- Countertops: Silver QuartziteFlooring: Brownstone Laminate

#### **Great Room**

• Flooring: Brownstone Laminate

### **Bedrooms**

- Flooring: Ivory Mist Carpet
- Master Bedroom Walk-in Closet

#### **Bathrooms**

- Cabinets: Umber
- Countertops: Natural White
- Flooring: Arctic White

## Laundry Area

- Appliances: White washer and dryer
- Flooring: Brownstone Laminate

## **Exterior Specifications**

Elevation: Colonial II Brick: Oak Reserve

Siding: Horizontal Vinyl, Wicker Entry Door: Musket Brown

Windows: White

Roof: Architectural Shingles, Charcoal

Soffit and Gutt