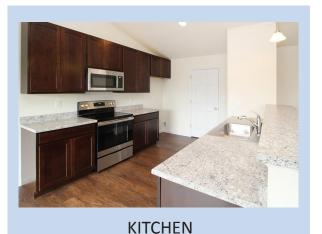

#### Kitchen

· Cabinets: Umber

 Appliances: Stainless steel electric range/ oven, refrigerator, dishwasher, microwave

Countertops: Silver QuartziteFlooring: Brownstone Laminate