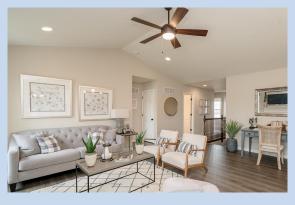

## ESKRIDGE ESTATES

## 1268 ESKRIDGE LANE





## COME HOME TO ASPEN

The Aspen is a beautiful ranch-style home with a sunny, open floor plan featuring 3 bedrooms, 2 baths, an attached 2-car garage, a gourmet kitchen, and a basement with room to grow.





### Main Level Floor Plan

Relax in your spacious three-bedroom home with its large, sun-filled great room, private master suite, and modern kitchen.

## Basement Floor Plan

Enjoy having room to grow in your large, unfinished basement with potential to add a third bathroom.

## **FEATURES**

3 Bedrooms, 2 Baths

Open Floor Plan

Modern Kitchen and Appliances

Attached Two-Car Garage

Security features

Laundry area with washer and dryer

Large unfinished basement





**GREAT ROOM** 







# ESKRIDGE ESTATES 1268 ESKRIDGE LANE

## **Interior Specifications**

#### Kitchen

· Cabinets: Umber

 Appliances: Stainless steel electric range/ oven, refrigerator, dishwasher, microwave

Countertops: Silver QuartziteFlooring: Brownstone Laminate

#### **Great Room**

• Flooring: Brownstone Laminate

### **Bedrooms**

Flooring: Ivory Mist Carpet

• Master Bedroom Walk-in Closet

#### **Bathrooms**

Cabinets: Umber

• Countertops: Natural White

Flooring: Arctic White

## Laundry Area

Appliances: White washer and dryer

• Flooring: Brownstone Laminate

## **Exterior Specifications**

Elevation: Colonial II Brick: Stone Mill

Siding: Horizontal Vinyl, Pebble Clay

Entry Door: Musket Brown

Windows: White

Roof: Architectural Shingles, Weathered Wood

Soffit and