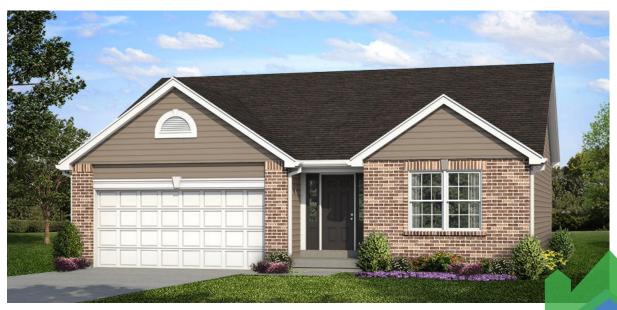

## COME HOME TO ASPEN

The Aspen is a beautiful ranch-style home with a sunny, open floor plan featuring 3 bedrooms, 2 baths, an attached 2-car garage, a gourmet kitchen, and a basement with room to grow.

## **Exterior Specifications**

Elevation: Colonial II Brick: Stone Mill

Siding: Horizontal Vinyl, Pebble Clay

Entry Door: Musket Brown

Windows: White

Roof: Architectural Shingles, Weathered Wood

Soffit and Gutters: White