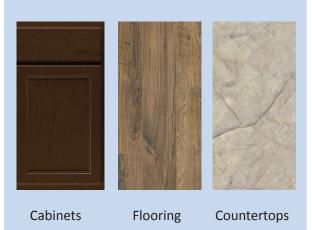

#### Kitchen

· Cabinets: Umber

 Appliances: Stainless steel electric range/ oven, refrigerator, dishwasher, microwave

Countertops: Silver QuartziteFlooring: Brownstone Laminate