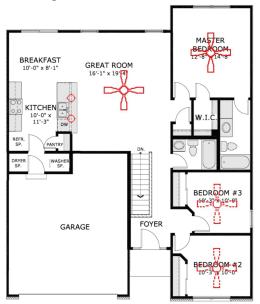

### Main Level Floor Plan

Relax in your spacious three-bedroom home with its large, sun-filled great room, private master suite, and modern kitchen.