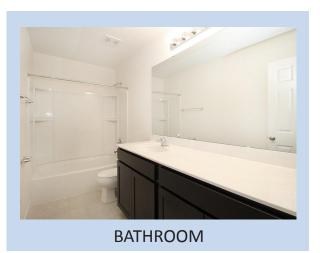

#### **Bathrooms**

Cabinets: Umber

• Countertops: Natural White

Flooring: Arctic White