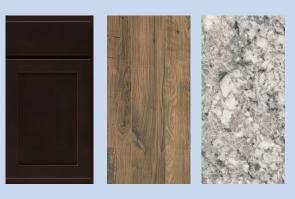

### Kitchen

- Cabinets: Sarsaparilla
- Appliances: Stainless steel electric range/ oven, refrigerator, dishwasher, microwave
- Countertops: Argento Romano
- Flooring: Brownstone Laminate

### **Great Room**

• Flooring: Brownstone Laminate

### Bathrooms

- Cabinets: Sarsaparilla
- Countertops: Natural White
- Flooring: Arctic White