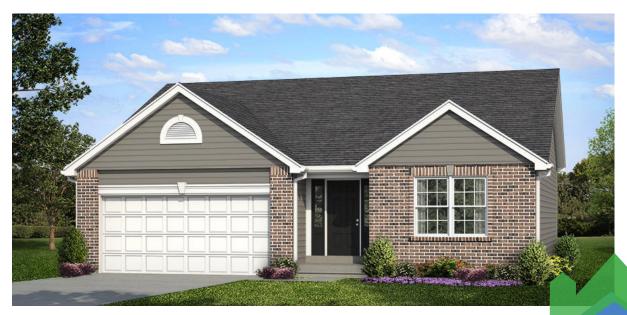

## Come Home to Aspen

The Aspen is a beautiful ranch-style home with a sunny, open floor plan featuring 3 bedrooms, 2 baths, an attached 2-car garage, a gourmet kitchen, and a basement with room to grow.

## **Exterior Specifications**

Elevation: Colonial II Brick: Bourbon Trail Siding: Horizontal Vinyl, Harvard Slate Entry Door: Black Windows: White Roof: Architectural Shingles, Pewter Gray Soffit and Gutters: White Garage Door: 7 feet, white with opener Security features