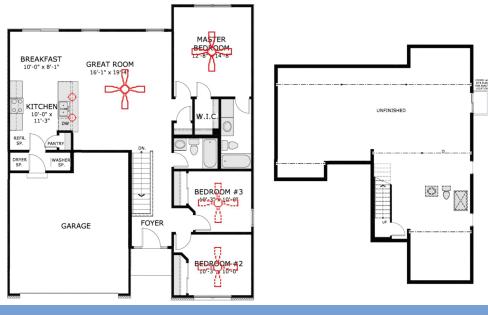

#### Main Level Floor Plan

#### **Basement Floor Plan**

Relax in your spacious three-bedroom home with its large, sun-filled great room, private master suite, and modern kitchen. Enjoy having room to grow in your large, unfinished basement with potential to add a third bathroom.