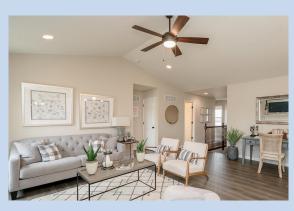

**GREAT ROOM** 

KITCHEN

Cabinets

Flooring Countertops

BATHROOM

### **Great Room**

• Flooring: Brownstone Laminate