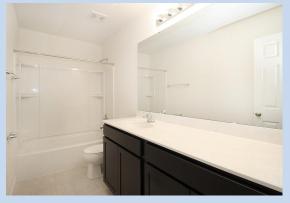

### Bathrooms

- Cabinets: Sarsaparilla
- Countertops: Natural White
- Flooring: Arctic White