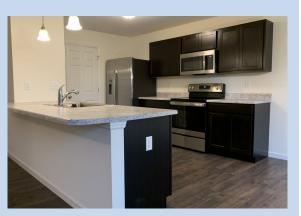

**GREAT ROOM** 

KITCHEN

Cabinets

Flooring Countertops

BATHROOM

### Kitchen

- Cabinets: Sarsaparilla
- Appliances: Stainless steel electric range/ oven, refrigerator, dishwasher, microwave
- Countertops: Argento Romano
- Flooring: Brownstone Laminate