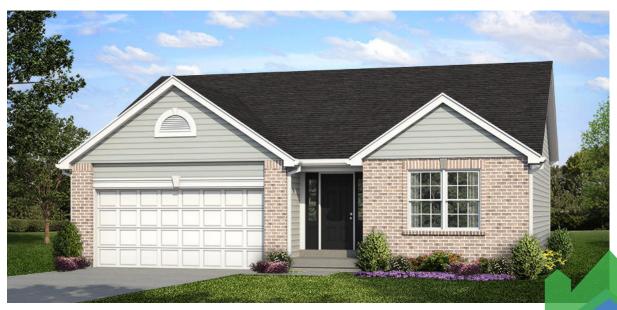

## COME HOME TO ASPEN

The Aspen is a beautiful ranch-style home with a sunny, open floor plan featuring 3 bedrooms, 2 baths, an attached 2-car garage, a gourmet kitchen, and a basement with room to grow.

## **Exterior Specifications**

Elevation: Colonial II Brick: New Castle

Siding: Horizontal Vinyl, Sterling

Entry Door: Black Windows: White

Roof: Architectural Shingles, Charcoal

Soffit and Gutters: White

Garage Door: 7 feet, white with opener