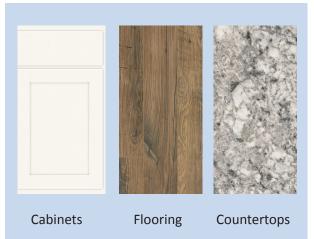

### Kitchen

- · Cabinets: White
- Appliances: Stainless steel electric range/ oven, refrigerator, dishwasher, microwave
- Countertops: Argento RomanoFlooring: Brownstone Laminate