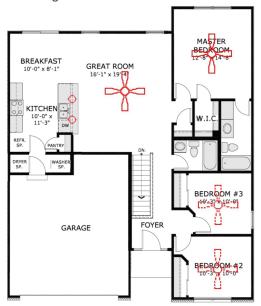

### Main Level Floor Plan

Relax in your spacious three-bedroom home with its large, sun-filled great room, private master suite, and modern kitchen.

## **FEATURES**

3 Bedrooms, 2 Baths

Open Floor Plan

Modern Kitchen and Appliances

Attached Two-Car Garage

Security features

Laundry area with washer and dryer

Large unfinished basement