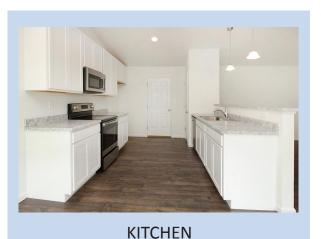

### Kitchen

- · Cabinets: White
- Appliances: Stainless steel electric range/ oven, refrigerator, dishwasher, microwave
- Countertops: Argento RomanoFlooring: Brownstone Laminate