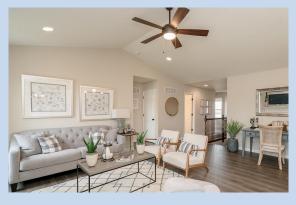

## ESKRIDGE ESTATES

## 1276 ESKRIDGE LANE





## COME HOME TO ASPEN

The Aspen is a beautiful ranch-style home with a sunny, open floor plan featuring 3 bedrooms, 2 baths, an attached 2-car garage, a gourmet kitchen, and a basement with room to grow.





### Main Level Floor Plan

Relax in your spacious three-bedroom home with its large, sun-filled great room, private master suite, and modern kitchen.

#### **Basement Floor Plan**

Enjoy having room to grow in your large, unfinished basement with potential to add a third bathroom.

## **FEATURES**

3 Bedrooms, 2 Baths

Open Floor Plan

Modern Kitchen and Appliances

Attached Two-Car Garage

Security features

Laundry area with washer and dryer

Large unfinished basement





## **GREAT ROOM**







# ESKRIDGE ESTATES 1276 ESKRIDGE LANE

## **Interior Specifications**

### Kitchen

- · Cabinets: White
- Appliances: Stainless steel electric range/ oven, refrigerator, dishwasher, microwave
- Countertops: Argento RomanoFlooring: Brownstone Laminate

## **Great Room**

• Flooring: Brownstone Laminate

### **Bedrooms**

- Flooring: Ivory Mist Carpet
- Master Bedroom Walk-in Closet

#### **Bathrooms**

- Cabinets: Sarsaparilla
- Countertops: Natural White
- Flooring: Arctic White

## Laundry Area

- Appliances: White washer and dryer
- Flooring: Brownstone Laminate

## **Exterior Specifications**

Elevation: Colonial II Brick: New Castle

Siding: Horizontal Vinyl, Sterling

Entry Door: Black Windows: White

Roof: Architectural Shingles, Charcoal

Soffit and Gutter