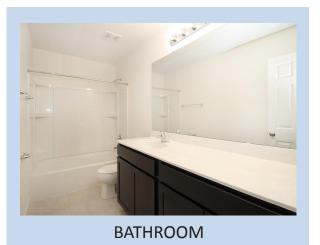

#### **Bathrooms**

- Cabinets: Sarsaparilla
- Countertops: Natural White
- Flooring: Arctic White